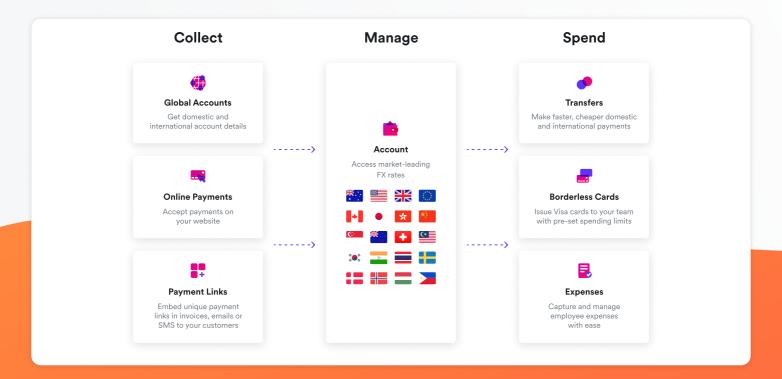

## **ONE PLATFORM - LOCAL AND INTERNATIONAL PAYMENTS**

# What Airwallex can do for you

| CUSTOMER PAIN POINTS                                                    |          | <b>Airwalle</b> x SOLUTION                                                                                                                        |
|-------------------------------------------------------------------------|----------|---------------------------------------------------------------------------------------------------------------------------------------------------|
| Physically travel internationally to open a bank account                | ~        | Open multiple foreign currency accounts instantly, no in-person activation required (and no monthly fees).                                        |
| Overpriced money transfers                                              | <b>~</b> | Pay just 0.4 - 0.6% above our FX base rate to convert currencies and bypass the SWIFT network for faster, cheaper and more transparent transfers. |
| Double conversion charges when collecting and transferring funds abroad | <b>~</b> | Collect, hold and payout in multiple currencies in our Global Account, avoid unncessary FX conversions or transfer fees.                          |
| Credit and debit card fees                                              | <b>/</b> | Create free virtual cards in seconds for any offline or online purchases. Spend with no foreign transaction fees anywhere Visa is accepted.       |
| Unable to send and receive payments digitally                           | <b>~</b> | Get started with our Payment Link and Payment Gateway solution, and empower your customers to pay the way that suits them.                        |